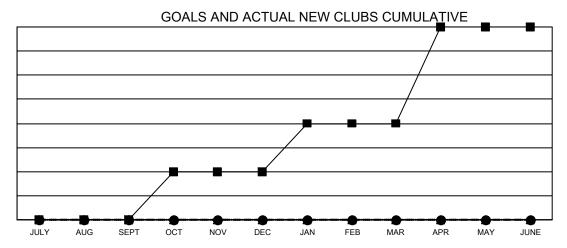

## Results as of: 12/31/2021 LOCATION: KENTUCKY

| Clubs                 |               |           |               |               |
|-----------------------|---------------|-----------|---------------|---------------|
| RESULTS FOR 2021-2022 |               |           |               |               |
| QUARTER               | NEW CLUB GOAL | NEW CLUBS | DROPPED CLUBS | QI            |
| JULY/AUG/SEPT         | 0             | 0         | 1             | <sub>JU</sub> |
| OCT/NOV/DEC           | 1             | 0         | 1             | oc            |
| JAN/FEB/MAR           | 1             | 0         | 0             | JA            |
| APR/MAY/JUNE          | 2             | 0         | 0             | AP            |

- CURRENT YEAR GOALS FOR NEW CLUBS

- ■ - CURRENT YEAR ACTUAL NEW CLUBS

▲ - LAST YEAR ACTUAL NEW CLUBS