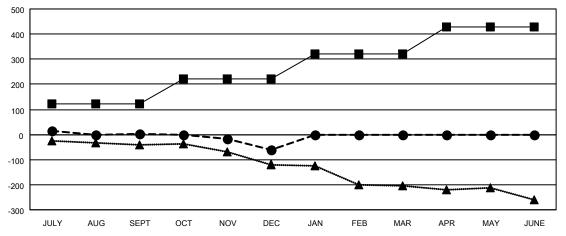

| Members               |        |                      |                         |                              |  |
|-----------------------|--------|----------------------|-------------------------|------------------------------|--|
| RESULTS FOR 2021-2022 |        |                      |                         |                              |  |
| QUARTER               | MEMBER | R GROWTH NET<br>GOAL | MEMBER GROWTH<br>ACTUAL | MEMBERS ACTUAL               |  |
| JULY/AUG/SE           | ΕPT    | 122                  | 115                     | (including transfers)<br>104 |  |
| OCT/NOV/DE            | C      | 100                  | 77                      | 131                          |  |
| JAN/FEB/MAR 100       |        | 100                  | 0                       | 0                            |  |
| APR/MAY/JUI           | NE     | 105                  | 0                       | 0                            |  |

## GOALS AND ACTUAL MEMBERS CUMULATIVE

| - | <b>MEMBER</b> | <b>GROWTH</b> | NET | GOAL |
|---|---------------|---------------|-----|------|
|   |               |               |     |      |

- MEMBER GROWTH ACTUAL

▲ - LAST YEAR MEMBERSHIP ACTUAL

| DROPPED CLUBS: 2 |     | 60 CLUBS OF 153 ADDED 1 OR<br>MORE NEW MEMBERS | GENDER DISTRIBUTION               |                |
|------------------|-----|------------------------------------------------|-----------------------------------|----------------|
|                  |     |                                                | MALE                              | 2,362 (65.36%) |
|                  |     |                                                | FEMALE                            | 1,251 (34.62%) |
| DROPPED MEMBERS  |     |                                                | NON BINARY                        | 0 (0.00%)      |
| DECEASED         | 35  |                                                | PREFER NOT TO ANSWER              | 1 (0.03%)      |
| CLUB CANCELLED   | 29  |                                                | TOTAL FAMILY UNIT MEMBERO         | 706            |
| OTHER            | 171 | CLICK HERE FOR CUMULATIVE                      | TOTAL FAMILY UNIT MEMBERS         | 706            |
| TOTAL            | 235 | MEMBERSHIP DATA                                | FAMILY MEMBERS PAYING HAL<br>DUES | F 363          |